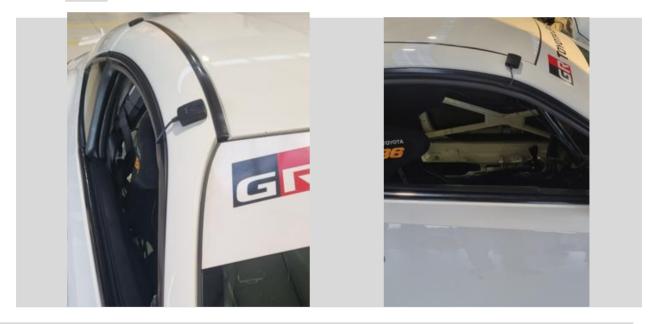

## 11.0. **OTHER PROVISIONS:**

**(...)** 

11.2 Control part ELC002 GPS-L10 for Motec Dash shall only be fitted as outlined in the pictures

Reason: To ensure Motec dash GPS picks up the appropriate number of satellites. It has been discovered that the original fitting location shields the GPS pick up which in turn creates inconsistencies with the Motec Dash information.