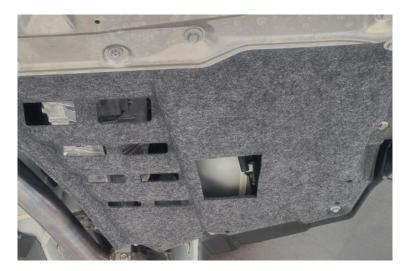

Figure 9.3.7-1 Front Shock Absorber Body Height measuring points

Figure 9.3.7-2 Rear Shock Absorber Body Height measuring points

- **9.3.6** Servicing of the control shock absorber is not permitted.
- 9.4 Brakes:
- **9.4.1 Rear Brakes:** The following are the only permissible modifications to the 'Control Part' Rear Brake Disc:
  - (1) The left-hand and right-hand rear brake discs may be interchanged, side to side.
- **9.4.2** It is permitted to machine the brake discs provided the minimum thickness of 28.4mm for the front and 18mm for the rear is respected.
- 9.4.3 It is permitted to remove the front brake bell anti rattle clips, along with the front and rear pad anti rattle fittings.
- **9.5 Transponder Installation:** All cars must have an operational transponder fitted in the approved location (see Figure 9.5a).
- **9.5.1** If a transponder is not operating correctly during any practice or qualifying sessions the associated car must immediately return to the pits to have the issue rectified.
- **9.5.2** The transponder must have clear line of sight with the track surface. To achieve this an aperture, is to be made in the underbody cover (see Figure 9.5b).

Figure 9.5a

Figure 9.5b

- **9.6** It is permitted to paint or apply vinyl to bodywork provided that either process is for decorative purposes only and not performance enhancing.
- **9.7 Window Net:** It is compulsory to have a window net fitted.
- **9.7.1** An **inboard safety net** may also be fitted to the LH side of the driver using the approved attachment hardware, provided it does not obscure any portion of the onboard camera view. Existing interior fixtures of the vehicle may be modified solely for the purpose of securing the safety net.