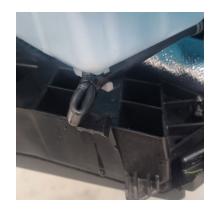

Figure 9.3.7-1 Front Shock Absorber Body Height measuring points

Figure 9.3.7-2 Rear Shock Absorber Body Height measuring points

- **9.3.6** Servicing of the control shock absorber is not permitted.
- 9.4 Brakes:
- **9.4.1 Rear Brakes:** The following are the only permissible modifications to the 'Control Part' Rear Brake Disc:
  - (1) The left-hand and right-hand rear brake discs may be interchanged, side to side.
- **9.4.2** It is permitted to machine the brake discs provided the minimum thickness of 28.4mm for the front and 18mm for the rear is respected.
- 9.4.3 It is permitted to remove the front brake bell anti rattle clips, along with the front and rear pad anti rattle fittings.
- **9.5 Transponder Installation:** All cars must have an operational transponder fitted in the approved location (see Figure 9.5a).
- **9.5.1** If a transponder is not operating correctly during any practice or qualifying sessions the associated car must immediately return to the pits to have the issue rectified.
- **9.5.2** The transponder must have clear line of sight with the track surface. To achieve this an aperture, is to be made in the underbody cover (see Figure 9.5b).

Figure 9.5a

Figure 9.5b

- **9.6** It is permitted to paint or apply vinyl to bodywork provided that either process is for decorative purposes only and not performance enhancing.
- **9.7 Window Net:** It is compulsory to have a window net fitted.
- **9.7.1** An **inboard safety net** may also be fitted to the LH side of the driver using the approved attachment hardware, provided it does not obscure any portion of the onboard camera view. Existing interior fixtures of the vehicle may be modified solely for the purpose of securing the safety net.