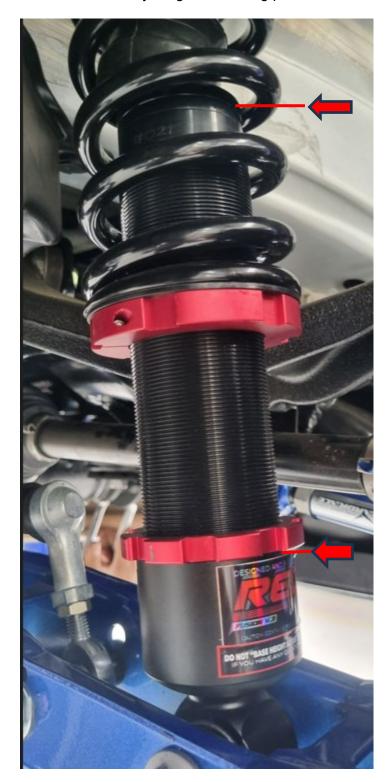

Front ride height measuring points:

Rear ride height measuring points:

- **9.3.5** The front and rear shock body length is a set length and shall not be adjusted. The only permitted adjustment is for ride height which shall be adjusted using the Spring Perch Nuts.
  - (a) The front shock absorber body length shall be 24.0mm +/- 1.0mm from the bottom of the lower shock mount to the base of the shock insert. See Figure 9.3.7-1.
  - (b) The rear shock absorber body length shall be 164mm +/- 1.0mm from the top of the insert body (not including cap) to the top of the bottom mount. See Figure 9.3.7-2.

Figure 9.3.7-1 Front Shock Absorber Body Height measuring points

Figure 9.3.7-2 Rear Shock Absorber Body Height measuring points

- **9.3.6** Servicing of the control shock absorber is not permitted.
- 9.4 Brakes:
- **9.4.1 Rear Brakes:** The following are the only permissible modifications to the 'Control Part' Rear Brake Disc:
  - (1) The left-hand and right-hand rear brake discs may be interchanged, side to side.
- **9.4.2** It is permitted to machine the brake discs provided the minimum thickness of 28.4mm for the front and 18mm for the rear is respected.
- 9.4.3 It is permitted to remove the front brake bell anti rattle clips, along with the front and rear pad anti rattle fittings.
- **9.5 Transponder Installation:** All cars must have an operational transponder fitted in the approved location (see Figure 9.5a).
- **9.5.1** If a transponder is not operating correctly during any practice or qualifying sessions the associated car must immediately return to the pits to have the issue rectified.
- **9.5.2** The transponder must have clear line of sight with the track surface. To achieve this an aperture, is to be made in the underbody cover (see Figure 9.5b).