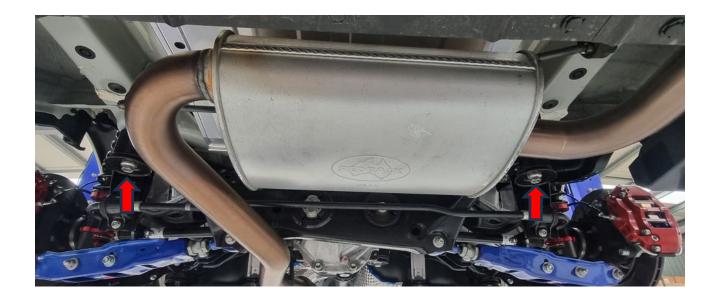

# 10.0 OPTIONAL COMPONENTS

- **10.1 Weight Ballast:** Only ballast supplied by TOYOTA GAZOO Racing New Zealand is permitted (part numbers TR86BALLAST5 and/or TR86BALLAST104MM). Any Ballast is to be installed in the front passenger seat area of the vehicle, and the front passenger seat must be removed. The ballast must remain in the authorised location during any qualifying session and/or race.
- **10.2 EXHAUST:** To prevent the exhaust system being dislodged from its mounts in an accident, it is permitted to provide additional support to the exhaust system mounts by: a: Adding a hose clamp, cable tie or similar around the rubber section of the mount, and/or; b: Adding a tether using suitable tie wire or similar.
- **10.3 DRIVER AIDS:** it is permitted for drivers to use driver comfort aids (cool suits, helmet fans etc) however these are not included in the Minimum racing weight and must be removed prior to any official weighing of the car. See Article 6.3 Racing Weight.