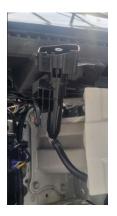

Figure 9.3.7-1 Front Shock Absorber Body Height measuring points

Figure 9.3.7-2 Rear Shock Absorber Body Height measuring points

- **9.3.6** Servicing of the control shock absorber is not permitted.
- 9.4 Brakes:
- **9.4.1 Rear Brakes:** The following are the only permissible modifications to the 'Control Part' Rear Brake Disc:
  - (1) The left-hand and right-hand rear brake discs may be interchanged, side to side.
- **9.4.2** It is permitted to machine the brake discs provided the minimum thickness of 28.4mm for the front and 18mm for the rear is respected.
- 9.4.3 It is permitted to remove the front brake bell anti rattle clips, along with the front and rear pad anti rattle fittings.
- **9.5 Transponder Installation:** All cars must have an operational transponder fitted in the approved location (see Figure 9.5a).
- **9.5.1** If a transponder is not operating correctly during any practice or qualifying sessions the associated car must immediately return to the pits to have the issue rectified.
- **9.5.2** The transponder must have clear line of sight with the track surface. To achieve this an aperture, is to be made in the underbody cover (see Figure 9.5b).