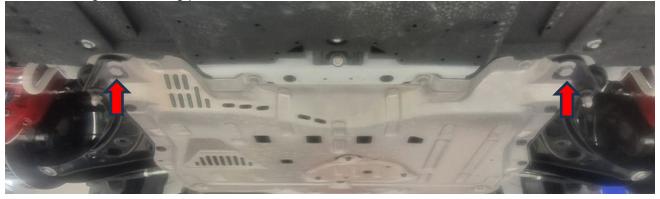

# 9.3 Suspension:

- **9.3.1 Camber:** Compliance shall be determined on the MSNZ meeting designated measuring pad using the GR86 Class Camber Tool.
  - (1) The front wheel camber may be changed (by top mount only) to a maximum of 4.2° negative.
  - (2) The rear wheel camber may be changed to a maximum of 2.2° negative.
- **9.3.2** Front anti-rollbar is non-adjustable and must remain connected.
- **9.3.3** Rear anti-rollbar is non-adjustable and must remain connected.
- 9.3.4 Ride height can be adjusted provided a minimum front ride height of 140mm and a minimum rear ride height of 285mm is respected. This is to be measured from the outside edge lip of the bolt as shown below. Ride height measurement shall be taken with the vehicle in 'Race Trim' and may be measured at any time during qualifying sessions and/or races. For the purposes of ride height measurement, the tyres shall be set to 30 psi and the measurement shall be taken on the official flat pad.

Front ride height measuring points:

Rear ride height measuring points:

- **9.3.5** The front and rear shock body length is a set length and shall not be adjusted. The only permitted adjustment is for ride height which shall be adjusted using the Spring Perch Nuts.
  - (a) The front shock absorber body length shall be 24.0mm +/- 1.0mm from the bottom of the lower shock mount to the base of the shock insert. See Figure 9.3.7-1.
  - (b) The rear shock absorber body length shall be 164mm +/- 1.0mm from the top of the insert body (not including cap) to the top of the bottom mount. See Figure 9.3.7-2.