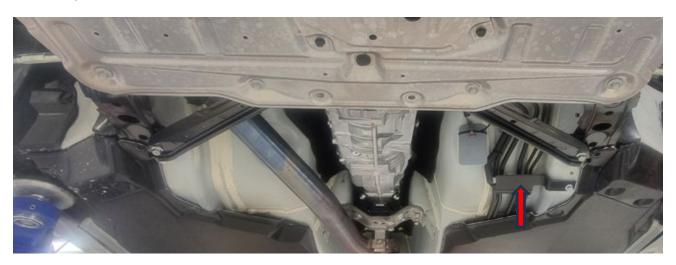

Figure 9.3.7-1 Front Shock Absorber Body Height measuring points

Figure 9.3.7-2 Rear Shock Absorber Body Height measuring points

- **9.3.6** Servicing of the control shock absorber is not permitted.
- 9.4 Brakes:
- **9.4.1 Rear Brakes:** The following are the only permissible modifications to the 'Control Part' Rear Brake Disc:
  - (1) The left-hand and right-hand rear brake discs may be interchanged, side to side.
- **9.4.2** It is permitted to machine the brake discs provided the minimum thickness of 28.4mm for the front and 18mm for the rear is respected.
- 9.4.3 It is permitted to remove the front brake bell anti rattle clips, along with the front and rear pad anti rattle fittings.
- **9.5 Transponder Installation:** All cars must have an operational transponder fitted in the approved location (see Figure 9.5a).
- **9.5.1** If a transponder is not operating correctly during any practice or qualifying sessions the associated car must immediately return to the pits to have the issue rectified.
- **9.5.2** The transponder must have clear line of sight with the track surface. To achieve this an aperture, is to be made in the underbody cover (see Figure 9.5b).

Figure 9.5a

Figure 9.5b

- **9.6** It is permitted to paint or apply vinyl to bodywork provided that either process is for decorative purposes only and not performance enhancing.
- **9.7 Window Net:** It is compulsory to have a window net fitted.
- **9.7.1** An **inboard safety net** may also be fitted to the LH side of the driver using the approved attachment hardware, provided it does not obscure any portion of the onboard camera view. Existing interior fixtures of the vehicle may be modified solely for the purpose of securing the safety net.