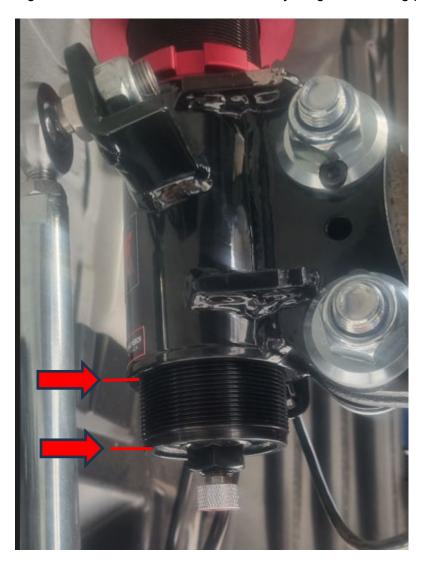

Figure 9.3.7-1 Front Shock Absorber Body Height measuring points

Figure 9.3.7-2 Rear Shock Absorber Body Height measuring points

- **9.3.6** Servicing of the control shock absorber is not permitted.
- 9.4 Brakes:
- **9.4.1 Rear Brakes:** The following are the only permissible modifications to the 'Control Part' Rear Brake Disc:
  - (1) The left-hand and right-hand rear brake discs may be interchanged, side to side.
- **9.4.2** It is permitted to machine the brake discs provided the minimum thickness of 28.4mm for the front and 18mm for the rear is respected.
- 9.4.3 It is permitted to remove the front brake bell anti rattle clips, along with the front and rear pad anti rattle fittings.
- **9.5 Transponder Installation:** All cars must have an operational transponder fitted in the approved location (see Figure 9.5a).
- **9.5.1** If a transponder is not operating correctly during any practice or qualifying sessions the associated car must immediately return to the pits to have the issue rectified.
- **9.5.2** The transponder must have clear line of sight with the track surface. To achieve this an aperture, is to be made in the underbody cover (see Figure 9.5b).