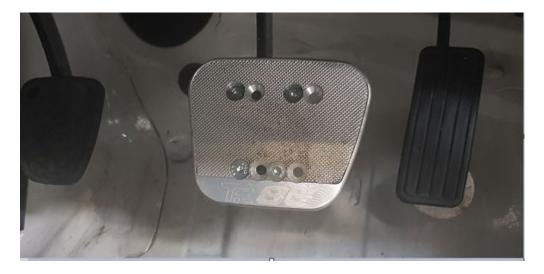

#### 7.0 TELEMETRY

- **7.1** All forms of data transmission from the competing car is forbidden, excluding two-way voice communication between the driver and the pit-based team.
- **7.2** Impulse generators giving information on timing are authorised, provided they are separate parts that have no connection with the controls of the car.
- **7.3** Dash Configuration the dash configuration is to be locked to ensure a consistent view across all race cars. Requests to add or modify additional dash displays must be submitted in writing to the Series Engineer for consideration.

#### 2.0 **DEFINITIONS**

2.1 Definition of terms used within this Schedule shall be referenced from the National Sporting Code, Appendix Two Schedule A and as detailed below:

'Aftermarket': means a catalogued, off the shelf component sourced from another manufacturer to that of the original car, which may be fitted without making modification to the original car.