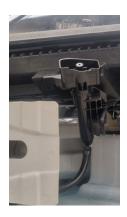

Figure 9.3.7-1 Front Shock Absorber Body Height measuring points

Figure 9.3.7-2 Rear Shock Absorber Body Height measuring points

- **9.3.6** Servicing of the control shock absorber is not permitted.
- 9.4 Brakes:
- **9.4.1 Rear Brakes:** The following are the only permissible modifications to the 'Control Part' Rear Brake Disc:
  - (1) The left-hand and right-hand rear brake discs may be interchanged, side to side.
- **9.4.2** It is permitted to machine the brake discs provided the minimum thickness of 28.4mm for the front and 18mm for the rear is respected.
- 9.4.3 It is permitted to remove the front brake bell anti rattle clips, along with the front and rear pad anti rattle fittings.
- **9.5 Transponder Installation:** All cars must have an operational transponder fitted in the approved location (see Figure 9.5a).
- **9.5.1** If a transponder is not operating correctly during any practice or qualifying sessions the associated car must immediately return to the pits to have the issue rectified.
- **9.5.2** The transponder must have clear line of sight with the track surface. To achieve this an aperture, is to be made in the underbody cover (see Figure 9.5b).